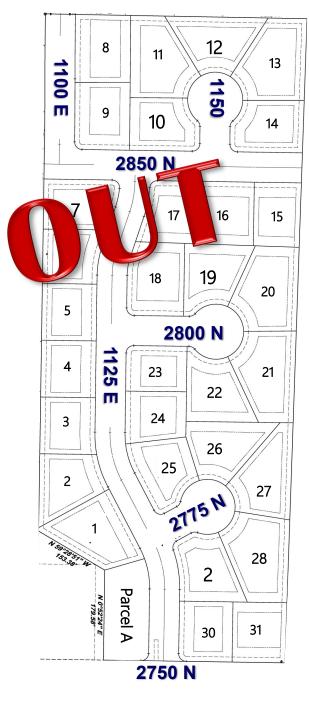

## Paramount Estates

## 1125 E 2750 N, North Ogden, UT 84414

- Lot 1- SOLD
- Lot 2- SOLD
- Lot 3- SOLD
- Lot 4- SOLD
- Lot 5- SOLD
- Lot 6- SOLD
- Lot 7- SOLD
- Lot 8- SOLD
- Lot 9- SOLD
- Lot 10- SOLD
- Lot 11- SOLD
- Lot 12- SOLD
- Lot 13- SOLD
- Lot 14- SOLD
- Lot 15- SOLD
- Lot 16- SOLD
- Lot 17- SOLD
- Lot 18- SOLD
- Lot 19- SOLD
- LOT 13- OOLD
- Lot 20- SOLD
- Lot 21- SOLD
- Lot 22- SOLD
- Lot 23- SOLD
- Lot 24- SOLD
- Lot 25- SOLD
- Lot 26- SOLD
- Lot 27- SOLD
- Lot 28- SOLD
- Lot 29- SOLD
- LUI 29- 30LL
- Lot 30- SOLD
- Lot 31- SOLD